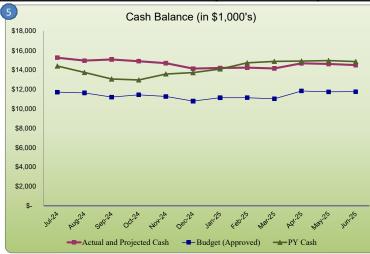

| Year-End Cash Balance |            |           |  |  |
|-----------------------|------------|-----------|--|--|
| Projected             | Budget     | Variance  |  |  |
| 14,496,427            | 11,759,201 | 2,737,226 |  |  |

| _ |                                                                                                           |                                                                  |                                                                  | •                                                                |                                                                 |
|---|-----------------------------------------------------------------------------------------------------------|------------------------------------------------------------------|------------------------------------------------------------------|------------------------------------------------------------------|-----------------------------------------------------------------|
| 6 | Balance Sheet                                                                                             | 6/30/2024                                                        | 9/30/2024                                                        | 10/31/2024                                                       | 6/30/2025 FC                                                    |
| P | Assets Cash, Operating Cash, Restricted Accounts Receivable Due From Others Other Assets Net Fixed Assets | 14,862,240<br>0<br>1,818,628<br>56,211<br>138,469<br>809,051     | 15,078,612<br>0<br>453,625<br>68,361<br>5,631<br>841,591         | 14,899,852<br>0<br>413,699<br>68,361<br>5,631<br>833,566         | 14,496,427<br>0<br>1,979,744<br>68,361<br>150,122<br>769,379    |
|   | otal Assets iabilities A/P & Payroll Due to Others Deferred Revenue Other Liabilities Total Debt          | 310,487<br>1,841,356<br>1,457,495<br>0                           | 275,364<br>1,279,128<br>1,712,578<br>0                           | 16,221,110<br>267,406<br>1,279,128<br>1,099,188<br>0<br>0        | 17,464,033<br>413,404<br>1,956,225<br>1,099,188<br>0            |
| T | otal Liabilities Equity Beginning Fund Bal. Net Income/(Loss) Total Equity Total Liabilities & Equity     | 3,609,338<br>12,889,745<br>1,185,516<br>14,075,261<br>17,684,599 | 3,267,070<br>14,075,261<br>(894,512)<br>13,180,749<br>16,447,819 | 2,645,722<br>14,075,261<br>(499,874)<br>13,575,387<br>16,221,110 | 3,468,817<br>14,075,261<br>(80,046)<br>13,995,215<br>17,464,033 |
|   | Days Cash on Hand<br>Cash Reserve %                                                                       | 539<br>147.7%                                                    | 500<br>136.9%                                                    | 494<br>135.3%                                                    | 480<br>131.6%                                                   |