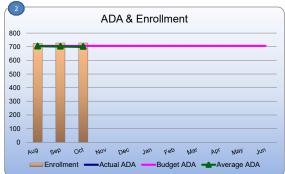

| Attendance Analysis        | Actual through Month 3 | Forecasted P2 | Budgeted P2 | Budget Variance<br>B/(W) | FY 23-24 |
|----------------------------|------------------------|---------------|-------------|--------------------------|----------|
| Enrollment                 | 727                    | 724           | 768         | (44)                     | 737      |
| Attendance %               | 96.6%                  | 93.9%         | 92.0%       | 1.9%                     | 94.0%    |
| Avg Daily Attendance (ADA) | 701.26                 | 680.83        | 706.56      | (25.73)                  | 697.33   |