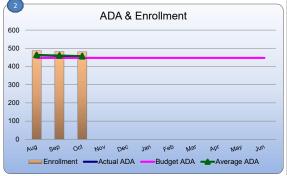

#### **KEY POINTS**

Enrollment is currently 0 students below budget, resulting in a \$65K increase in LCFF Revenue.

Forecast includes \$445 K of restricted one-time funds. An additional \$1.39 M remains available to spend through FY27/28.

| Attendance Analysis        | Actual through<br>Month 3 | Forecasted P2 | Budgeted P2 | Budget Variance<br>B/(W) | FY 23-24 |
|----------------------------|---------------------------|---------------|-------------|--------------------------|----------|
| Enrollment                 | 480                       | 486           | 486         | 0                        | 454      |
| Attendance %               | 94.2%                     | 92.9%         | 92.0%       | 0.9%                     | 91.3%    |
| Avg Daily Attendance (ADA) | 456.16                    | 450.91        | 447.12      | 3.79                     | 417.04   |