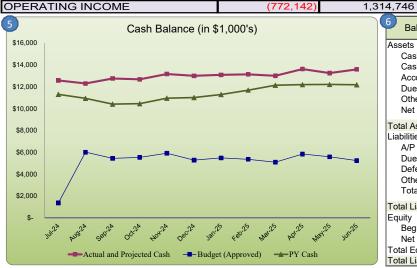

| 1 Income Statement                                                                                             | Actual through<br>10/31/24                                        | Forecast as of 10/31/24                                               | FY 24-25 Budget                                                     | Budget Variance<br>B/(W)                                               | FY 23-24                                                            |
|----------------------------------------------------------------------------------------------------------------|-------------------------------------------------------------------|-----------------------------------------------------------------------|---------------------------------------------------------------------|------------------------------------------------------------------------|---------------------------------------------------------------------|
| Local Control Funding Formula<br>Federal Revenue<br>State Revenue<br>Other Local Revenue<br>Grants/Fundraising | 1,543,748<br>597,358<br>108,132<br>787,596<br>458                 | 7,828,396<br>990,586<br>294,309<br>1,917,214<br>458                   | 7,763,321<br>1,018,429<br>268,774<br>828,568                        | 65,075<br>(27,843)<br>25,535<br>1,088,645<br>458                       | 7,216,733<br>1,861,172<br>355,884<br>1,878,275<br>32,760            |
| TOTAL REVENUE                                                                                                  | 3,037,292                                                         | 11,030,964                                                            | 9,879,093                                                           | 1,151,871                                                              | 11,344,823                                                          |
| Total per ADA<br>w/o Grants/Fundraising                                                                        |                                                                   | 24,464<br>24,463                                                      | 22,095<br>22,095                                                    | 2,369<br>2,368                                                         | 27,203<br>27,125                                                    |
| Certificated Salaries Classified Salaries Benefits Student Supplies Operating Expenses Other                   | 1,326,209<br>293,356<br>434,829<br>348,120<br>1,102,508<br>32,142 | 4,106,016<br>1,040,742<br>1,509,657<br>817,502<br>3,540,763<br>96,330 | 3,525,111<br>996,009<br>1,283,961<br>780,489<br>3,007,680<br>94,103 | (580,905)<br>(44,732)<br>(225,696)<br>(37,013)<br>(533,082)<br>(2,227) | 3,891,954<br>917,029<br>1,296,726<br>779,306<br>3,176,825<br>97,468 |
| TOTAL EXPENSES  Total per ADA                                                                                  | 3,537,166                                                         | 11,111,010<br>24,641                                                  | 9,687,354<br>21,666                                                 | (1,423,655)<br>(2,975)                                                 | 10,159,307<br>24,361                                                |
| NET INCOME / (LOSS) OPERATING INCOME                                                                           | (499,874)<br>(467,732)                                            | (80,046)<br>16,284                                                    | 191,738<br>285,841                                                  | (271,784)<br>(269,557)                                                 | 1,185,516<br>1,282,984                                              |

| Year-End Cash Balance |            |           |  |  |
|-----------------------|------------|-----------|--|--|
| Projected             | Budget     | Variance  |  |  |
| 14,496,427            | 11,759,201 | 2,737,226 |  |  |