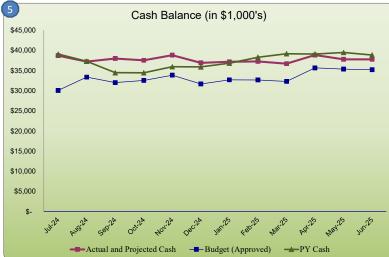

9/30/2024

10/31/2024

37,984,188 37,562,473

6/30/2025 FC

37,782,051

6/30/2024

37,522,743

| Year-End Cash Balance  |            |             |  |  |  |  |
|------------------------|------------|-------------|--|--|--|--|
| Projected Budget Varia |            |             |  |  |  |  |
| 9,351,615              | 13,934,884 | (4,583,269) |  |  |  |  |