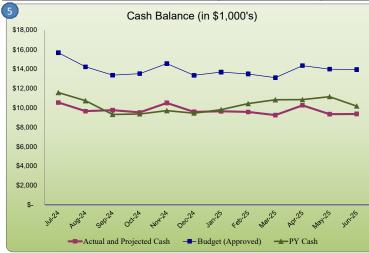

| Year-End Cash Balance |            |           |  |  |
|-----------------------|------------|-----------|--|--|
| Projected             | Budget     | Variance  |  |  |
| 14,496,427            | 11,759,201 | 2,737,226 |  |  |