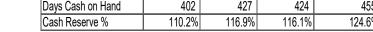

| _ |                            |            |            |             |              |
|---|----------------------------|------------|------------|-------------|--------------|
|   | Balance Sheet              | 6/30/2024  | 9/30/2024  | 10/31/2024  | 6/30/2025 FC |
|   | Assets                     |            |            |             |              |
|   | Cash, Operating            | 12,181,925 | 12,758,967 | 12,673,910  | 13,594,544   |
|   | Cash, Restricted           | 0          | 0          | 0           | 0            |
|   | Accounts Receivable        | 2,247,585  | 383.941    | 321,166     | 1,847,231    |
|   | Due From Others            | 1,434,833  | 1,448,333  | 1,448,333   | 1,448,333    |
|   | Other Assets               | 96,738     | 811        | 7,020       | 102,156      |
|   | Net Fixed Assets           | 29,779,262 | 29,602,093 | 29,529,820  | 28,952,399   |
|   | Total Assets               | 45,740,344 | 44,194,144 | 43,980,249  | 45,944,663   |
|   | Liabilities                |            |            |             |              |
|   | A/P & Payroll              | 700,581    | 400,327    | 573,670     | 976,471      |
|   | Due to Others              | 501,043    | 91,420     | 91,420      | 460,190      |
|   | Deferred Revenue           | 3,138,144  | 3,303,714  | 3,026,038   | 3,026,038    |
|   | Other Liabilities          | 0          | 0          | 0           | 0            |
|   | Total Debt                 | 8,675,944  | 8,665,444  | 8,625,886   | 8,309,262    |
|   | Total Liabilities          | 13,015,711 | 12,460,905 | 12,317,013  | 12,771,961   |
|   | Equity                     |            |            |             |              |
|   | Beginning Fund Bal.        | 31,898,998 | 32,724,633 | 32,724,633  | 32,724,633   |
|   | Net Income/(Loss)          | 825,635    | (991,393)  | (1,061,397) | 448,070      |
|   | Total Equity               | 32,724,633 | 31,733,240 | 31,663,235  | 33,172,702   |
|   | Total Liabilities & Equity | 45,740,344 | 44,194,144 | 43,980,249  | 45,944,663   |
|   | Days Cash on Hand          | 402        | 427        | 424         | 455          |
|   | Cash Reserve %             | 110.2%     | 116.9%     | 116.1%      | 124.6%       |